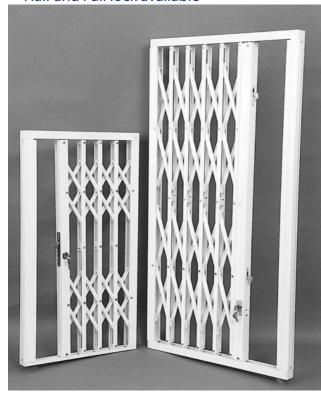

## **OPERATION/EXTRAS**

- Hinged bottom track to allow full floor
- clearance within an opening
- Swivel return to allow curtain stack to be moved
- Powder coated finish (BS or RAL colours)
- Zinc plated finished for external use
- Heavy duty track
- Half and Full lock available