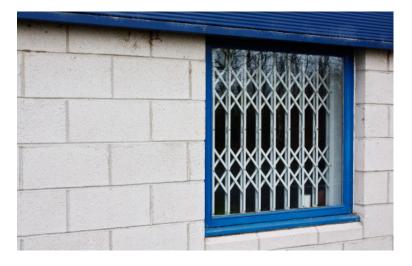

# Retractable Gates

Britannia retractable gates are manufactured to meet the unique security requirement of the customer and the insurance standards. The gates are constructed from high quality steel, providing a strong physical deterrent. The design of the retractable gate system is aesthetically pleasing, whilst a 15% stacking width achieves almost total invisibility when open. All systems are easy to operate and virtually maintenance free.

### **SPECIFICATIONS**

- Pickets and Lattice are constructed from 3mm thick steel
- Top and bottom tracks are High Tensile Aluminium
- Solid steel rivets and brass bushes
- Adams Rite Hook bolt locking system
- Finished in white powder coating but other colours are available
- Hinged bottom track to allow full floor clearance within an opening
- Swivel return to allow curtain stack to be moved
- Heavy duty track
- Multipoint locking system is designed to provide the customer with as much protec-