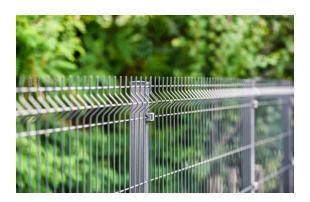

#### **MESH FENCING -**

Mesh Fencing is a strong and long-lasting security fencing solution which is supplied with a powder coated finish to further increase resilience. Another key benefit to using Mesh Fencing is that apertures between the wire mesh allow CCTV footage through the fencing system. With a choice of 358 Prison Mesh, 'V' Mesh and 656/868 Twin Mesh, there is always a solution to your steel fencing requirements.