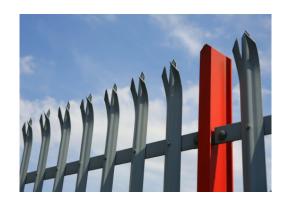

#### PALISADE FENCING -

With steel spikes and an intimidating appearance, Palisade Fencing is a popular choice of security fencing for industrial and commercial sites across the UK. Made from high quality galvanised steel (meeting BS EN ISO 1461:2009 standards) and cold rolled during it's manufacture, Palisade is both lighter in weight and incredibly strong.